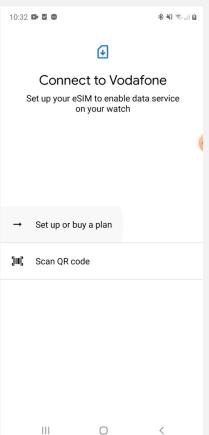

### eSim & digital onboarding

- eSim
  - -Embedded sim in the shape of a small chip inside the watch (no physical sim)
  - -Mobile phonenumber from smartphone will be 'twinned' to the watch
- Digital onboarding
  - -No need for the customer to go to a physical shop
  - All from your WearOS App

## WearOS watch on-device activation | world first & exclusive!