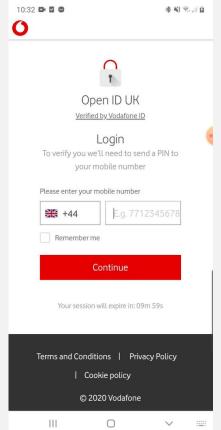

#### **OneNumber subscription**

- Eligibility: OneNumber is only available to Vodafone customers
  - (if a customer is not on the Vodafone network with their mobile phone they will only be able to use their Bluetooth connectivity)
- Cost
  - DE: one time registration fee of €40,- followed by monthly €5,-/ €10,-
  - UK: monthly £7,-
- Subscribe through on device activation

## WearOS watch on-device activation | world first & exclusive!