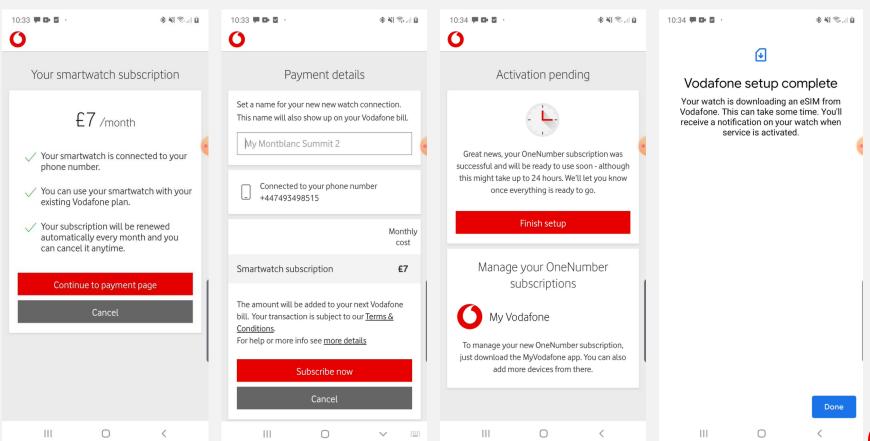

#### **OneNumber subscription**

- Eligibility: OneNumber is only available to Vodafone customers
  - (if a customer is not on the Vodafone network with their mobile phone they will only be able to use their Bluetooth connectivity)
- Cost
  - DE: one time registration fee of €40,- followed by monthly €5,-/ €10,-
  - UK: monthly £7,-
- Subscribe through on device activation

## WearOS watch on-device activation | world first & exclusive!